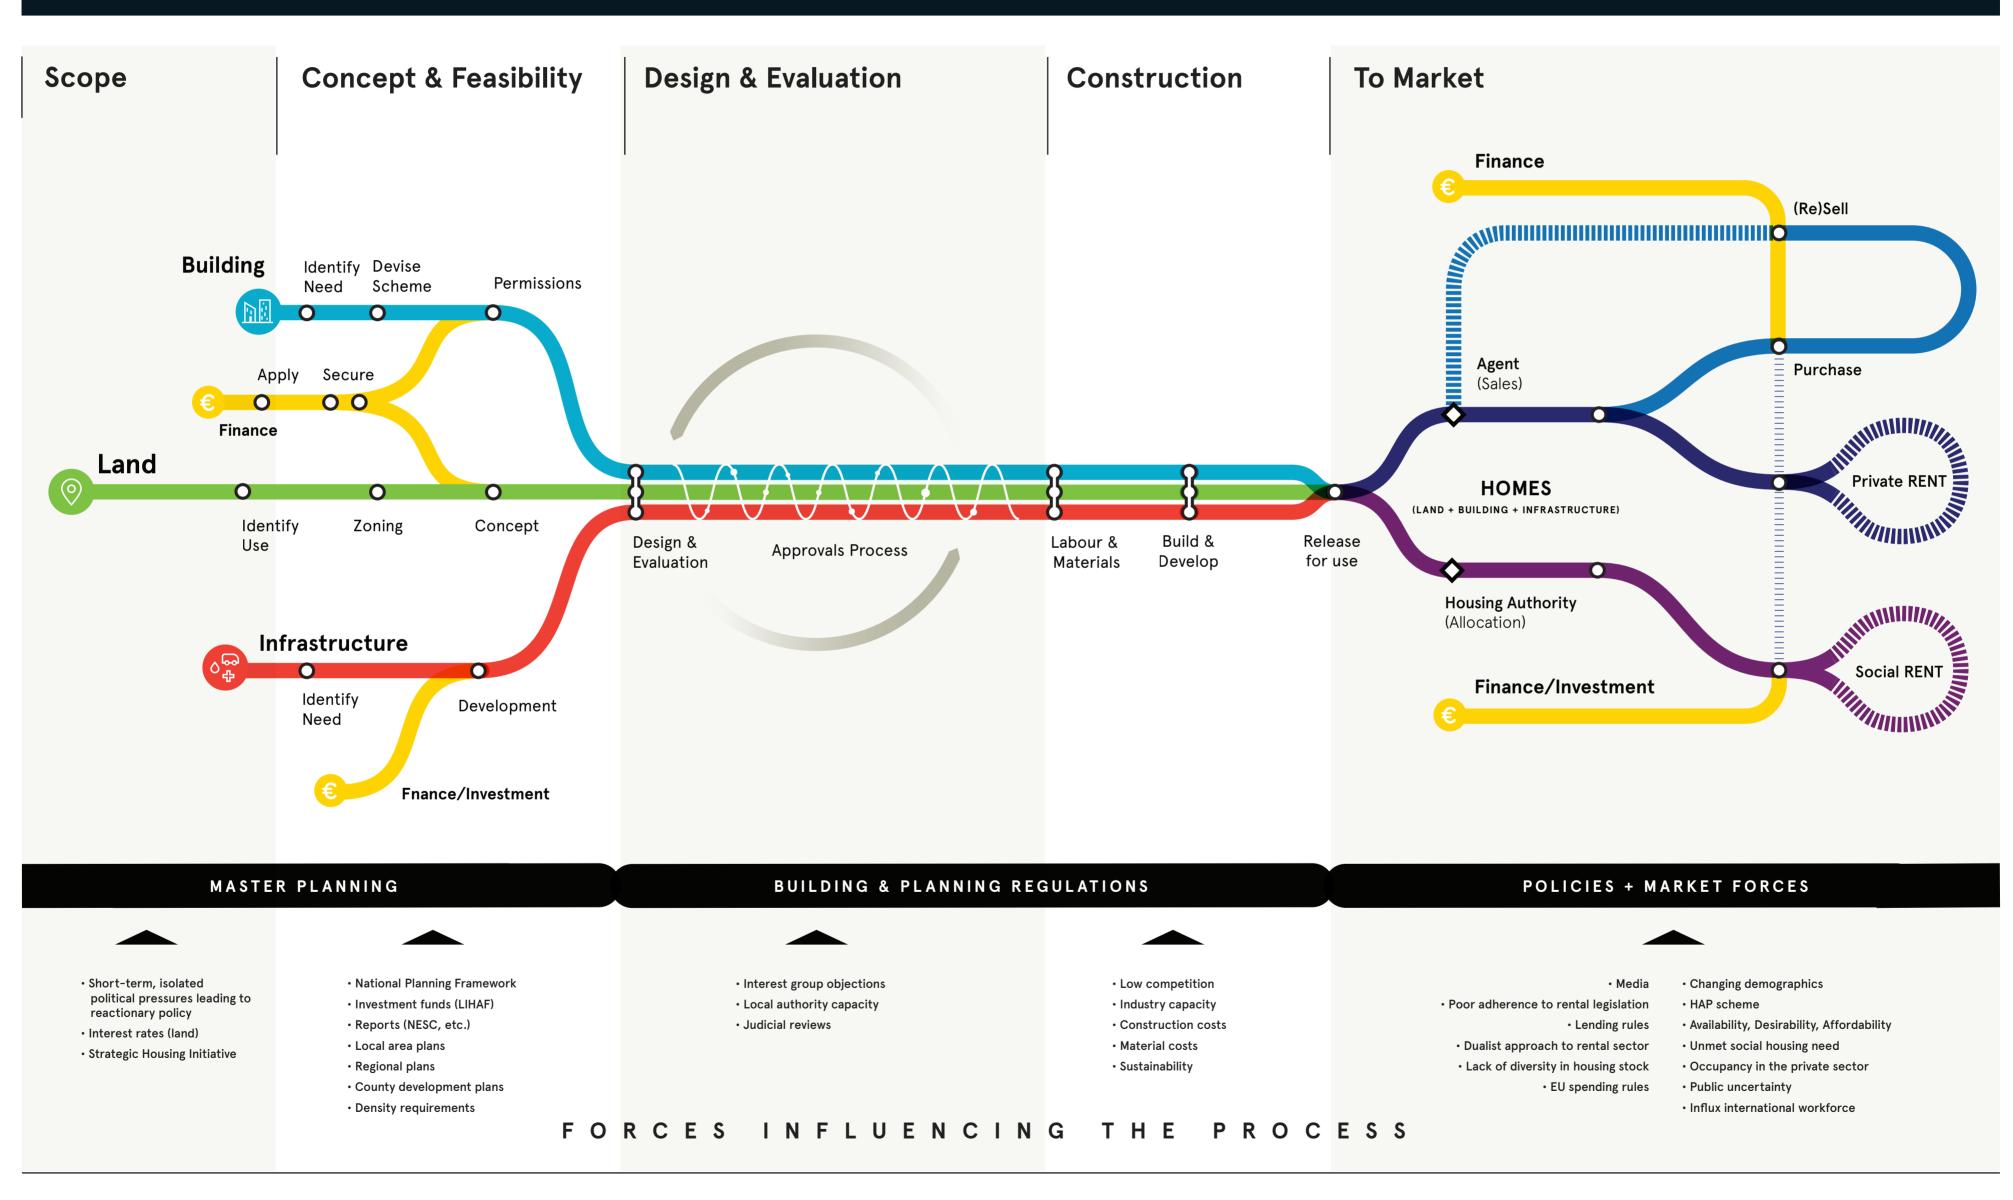

## A visualisation of Ireland's Housing Delivery System

The timely delivery of quality housing that is affordable, appropriate and in the right location, is a systemic challenge that involves all of us. This visualisation outlines the broad stages in the delivery of housing for the private, rented and social use. This visual also recognises some of the many forces that influence the process.

This visualisation simplifies what is a complex set of interrelated choices and challenges. It is intended as a startpoint to help us consider the system as a whole. The delivery of new affordable homes is a complex societal challenge that needs us all to get involved, so that together, we can have a system that works for everyone.