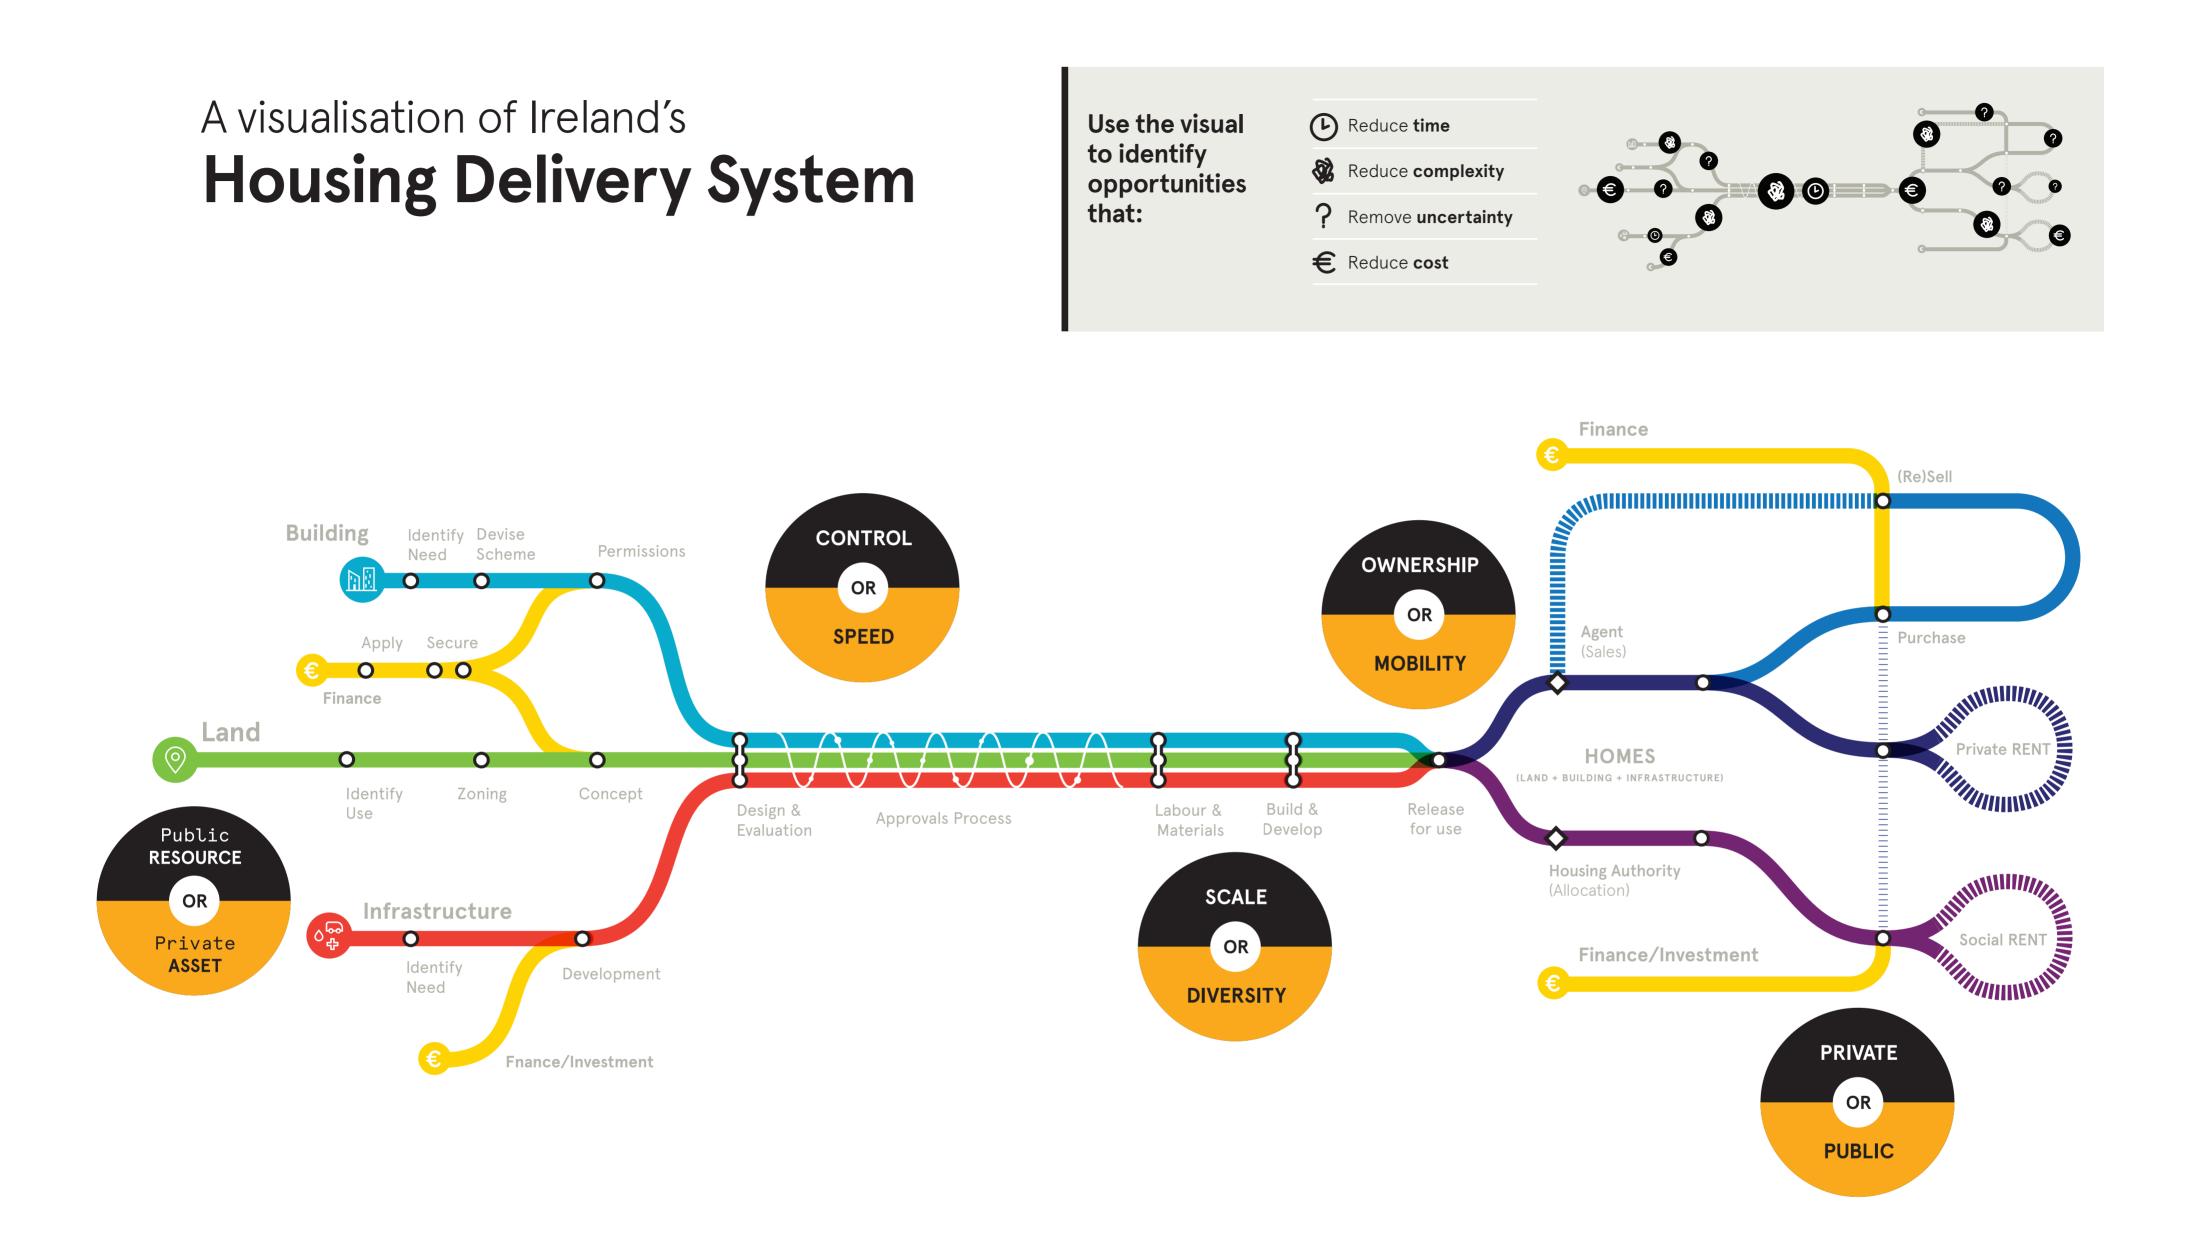

## A visualisation of Ireland's Housing Delivery System

The timely delivery of quality housing that is affordable, appropriate and in the right location, is a systemic challenge that involves all of us. This visualisation outlines the broad stages in the delivery of housing for the private, rented and social use. This visual also recognises some of the many forces that influence the process.

This visualisation simplifies what is a complex set of interrelated choices and challenges. It is intended as a startpoint to help us consider the system as a whole. The delivery of new affordable homes is a complex societal challenge that needs us all to get involved, so that together, we can have a system that works for everyone.